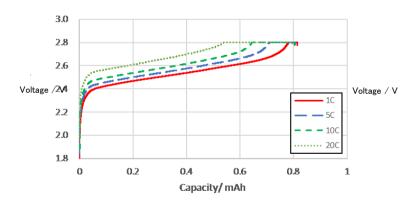

#### **◆ TYPICAL CHARACTERISTICS**

Charge : CC-CV 1C, 2.8V, cut-off 0.05C at 25°C

Charge : CC-CV 1C, 2.8V, cut-off 0.05C at 25°C

Discharge : CC, cut-off 1.8V at 25°C

The data in this document is for descriptive purposes only and is not intended to make or imply any guarantee or warranty.