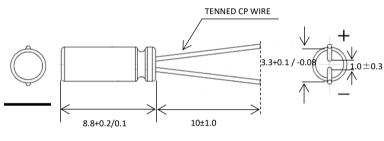

## Small Li-Ion Rechargeable Battery

# SLB03090LR80

- •UL1642
- •IEC62133-2: 2017 certified product

#### **◆FEATURES**

- •Over 5000 cycles life time
- ·Support for 20C rate rapid charge/discharge
- Capable of charging at low rate (0.01C)
- Possible to use in cold regions (-30deg.C)
- ·Extremely low risk of rupture or ignition

### **◆**DIMENSIONS



UNIT[mm]

### **◆SPECIFICATIONS**

| and the second s |               |
|-----------------------------------------------------------------------------------------------------------------------------------------------------------------------------------------------------------------------------------------------------------------------------------------------------------------------------------------------------------------------------------------------------------------------------------------------------------------------------------------------------------------------------------------------------------------------------------------------------------------------------------------------------------------------------------------------------------------------------------------------------