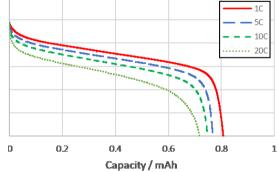

#### **◆ TYPICAL CHARACTERISTICS**

Charge : CC-CV 1C, 2.8V, cut-off 0.05C at 25°C

Charge : CC-CV 1C, 2.8V, cut-off 0.05C at 25°C

Discharge : CC, cut-off 1.8V at 25°C

The data in this document is for descriptive purposes only and is not intended to make or imply any guarantee or warranty.