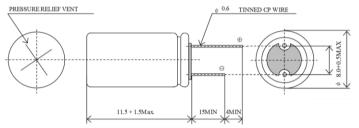

## Small Lithium Ion Rechargeable

### 

# SLB08115L140

#### ◆<u>FEATURES</u>

- Support for 20C rate rapid charging/discharging
- •Possible to charging and discharging even in cold regions
- $\boldsymbol{\cdot} \mathsf{Low}$  explosion and ignition possibility even if an internal short circuit is forcibly generated
- •Over 10000 cycles life time

#### ◆<u>DIMENSIONS</u>





#### ◆<u>SPECIFICATIONS</u>

| Nominal Voltage                | 2.4V           |
|--------------------------------|----------------|
| Charge-discharge voltage range | 2.8V - 1.8V    |
| Category Temperature range     | -30°C to +60°C |
| Nominal Capacity               | 14mAh          |
| ESR (at1kHz, 2.4V)             | Max. 0.24 ohm  |
| Max. discharge current         | 280mA          |
| Energy density                 | 58Wh/L         |
| Weight                         | 1.5g           |

#### ♦<u>TYPICAL CHARACTERISTICS</u>

Charge characteristics



Charge : CC-CV 1C, 2.8V, cut-off 0.05C at  $25^{\circ}$ C

**Discharge characteristics** 



Charge : CC-CV 1C, 2.8V, cut-off 0.05C at 25°C Discharge : CC, cut-off 1.8V at 25°C

The data in this document is for descriptive purposes on