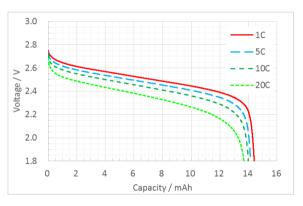

#### ♦<u>TYPICAL CHARACTERISTICS</u>

Charge characteristics

Charge : CC-CV 1C, 2.8V, cut-off 0.05C at  $25^{\circ}$ C

**Discharge characteristics** 

Charge : CC-CV 1C, 2.8V, cut-off 0.05C at 25°C Discharge : CC, cut-off 1.8V at 25°C