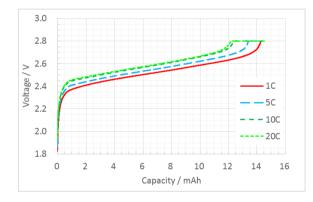

#### ♦<u>TYPICAL CHARACTERISTICS</u>

Charge characteristics

Charge : CC-CV 1C, 2.8V, cut-off 0.05C at  $25^{\circ}$ C

**Discharge characteristics** 

Charge : CC-CV 1C, 2.8V, cut-off 0.05C at 25°C Discharge : CC, cut-off 1.8V at 25°C